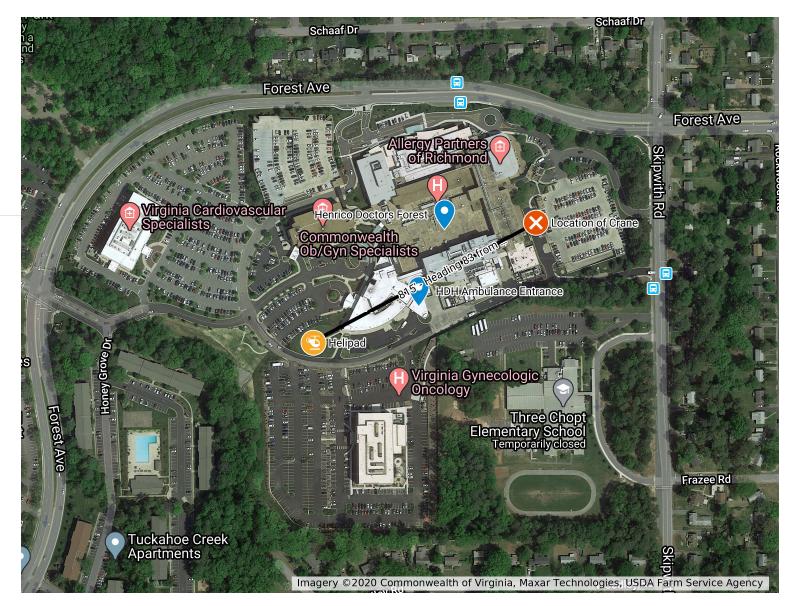

## Notice to all Air-Medical Service Providers

There is a crane operating on site of Henrico Doctors' Hospital - Forest Campus located at 1602 Skipwith Road in Richmond Virginia.

- The crane is located approximately 815 feet on a bearing of 83 degrees from the center of the helipad (60VA)
- The crane ultimate height is 310 feet when in use.
- There is a flag and red obstruction light on the crane
- The crane will be lowered when not in use

## HDH Forest

Henrico Doctors Forest
HDH Ambulance Entrance
Location of Crane
815' - Heading 83 from Helipad
Helipad

There will be a crane operating on site of Henrico Doctors' Hospital-Forest Campus from June 10th until further notice. The crane is located approximately 815' 83 degrees from the center of the helipad. The Crane's ultimate height will be 310' and will be retracted when not in use. The crane is equipped with a flag and red obstruction light.